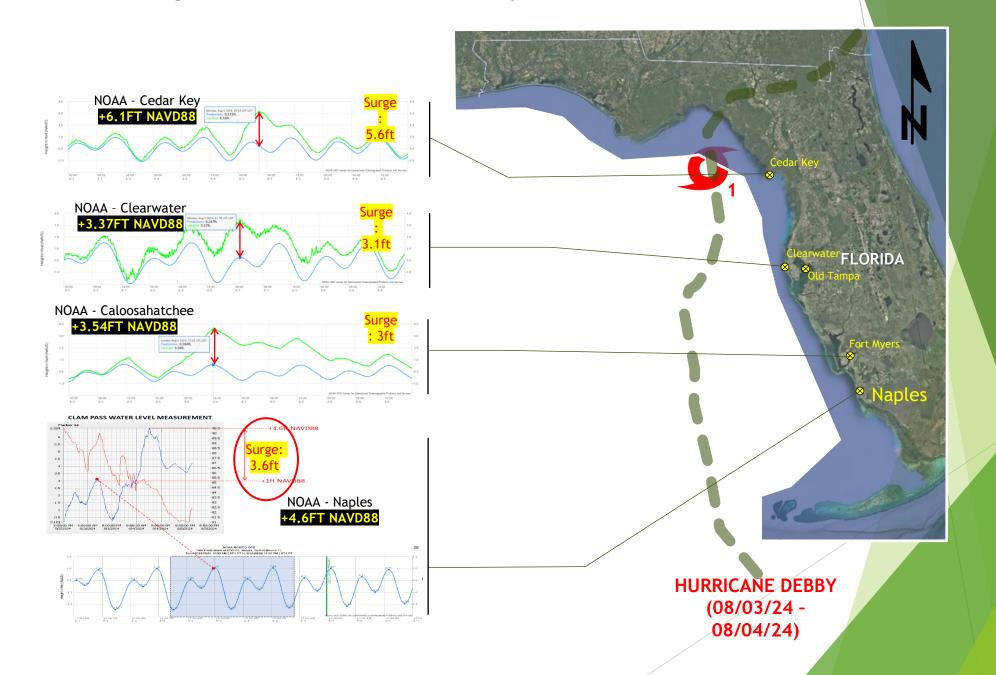

#### 2025 Park Shore Nourishment

Figure: Hurricane Ian – Collier County – Documented Surge Data

August 3, 2024 - Hurricane Debby