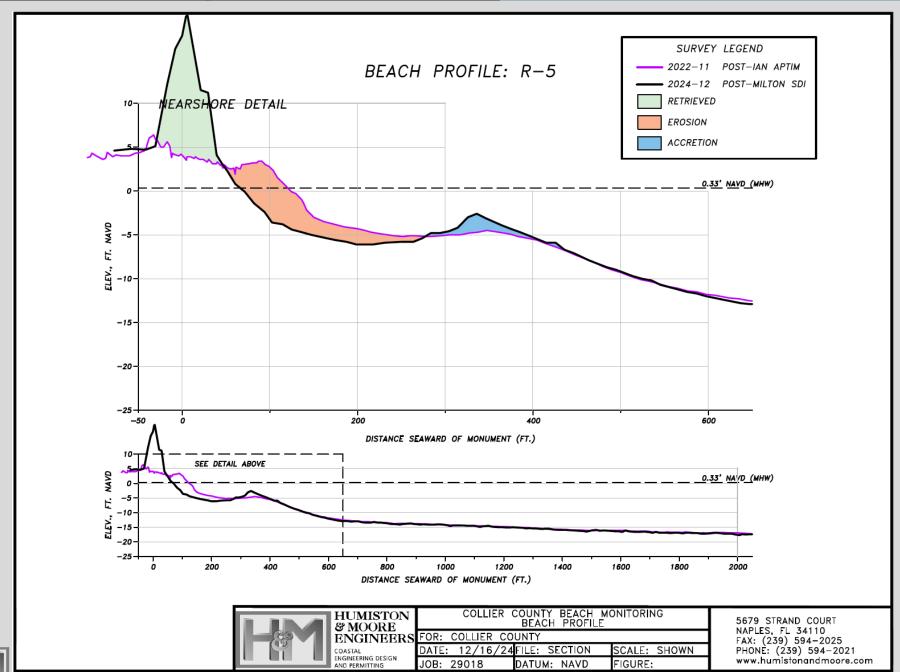

# 2024 Hurricane Losses

|              | Effect.        | Landward   | Seaward | Volume            |              | Effect.    | Landward      | Seaward | Volume           |
|--------------|----------------|------------|---------|-------------------|--------------|------------|---------------|---------|------------------|
| Mon.         | Distance       | Limit      | Limit   | Change            | Mon.         | Distance   | Limit         | Limit   | Change           |
|              | (Ft.)          | (Ft.)      | (Ft.)   | (CY)              |              | (Ft.)      | (Ft.)         | (Ft.)   | (CY)             |
| R-1          | 570            | -85        | 651     | 3,103             | R-46         | 1,040      | -1            | 603     | 6,761            |
| T-2          | 1,008          | 78         | 659     | -6,146            | R-47         | 953        | 0             | 600     | -7,448           |
| R-3          | 1,002          | -43        | 584     | 4,700             | R-48         | 1,000      | 1             | 583     | -5,367           |
| R-4          | 1,017          | -82        | 507     | 4,741             | R-49         | 1,077      | 0             | 589     | -1,209           |
| R-5          | 1,023          | -77        | 568     | 7,757             | R-50         | 1,208      | 1             | 738     | -20,003          |
| R-6          | 1,023          | -118       | 534     | 10,963            | R-51         | 1,108      | -3            | 512     | -11,337          |
| R-7          | 1,051          | -16        | 629     | 929               | R-52         | 967        | 14            | 629     | -7,900           |
| T-8          | 1,018          | -94        | 585     | -8,523            | R-53         | 1,060      | 31            | 667     | -13,679          |
| R-9          | 1,000          | -32        | 644     | -4,472            | T-54         | 1,059      | 0             | 625     | -7,658           |
| R-10         | 1,025          | -35        | 662     | 3,151             | U-55         | 985        | 1             | 566     | -12,554          |
| R-11         | 1,028          | -63        | 733     | -4,935            | R-56         | 846        | 6             | 674     | -17,549          |
| R-12         | 1,033          | -108       | 710     | -17,200           | T-57         | 944        | 22            | 760     | -26,237          |
| R-13         | 1,016          | 57         | 861     | -30,308           | R-58A        | 699        | -4            | 830     | 21,007           |
| R-14         | 1,012          | -47        | 853     | -12,565           | T-58         | 790        | 0             | 886     | 17,593           |
| R-15         | 1,038          | -74        | 1,046   | -24,609           | R-59         | 1,033      | 0             | 497     | -7,795           |
| R-16         | 622            | -117       | 1,385   | -17,973           | R-60         | 1,081      | -1            | 578     | -3,460           |
| R-17         | 1,101          | -100       | 1,541   | 2,157             | R-61         | 1,049      | 69            | 811     | -15,029          |
| R-18         | 1,025          | -14        | 1,072   | -16,606           | T-62         | 1,015      | 2             | 592     | -1,124           |
| R-19         | 1,023          | -7         | 591     | -8,544            | R-63         | 967        | 61            | 668     | 5,721            |
| R-20         | 1,030          | -19        | 623     | -21,111           | R-64         | 854        | 28            | 636     | -12,570          |
| R-21         | 1,030          | -65        | 499     | 4,003             | T-65         | 804        | 0             | 621     | -5,810           |
| R-21         | 1,004          | -61        | 579     | -8,430            | R-66         | 813        | 0             | 724     | 2,770            |
| R-23         | 1,004          | -101       | 618     | -3,893            | R-67         | 805        | 1             | 724     | -7,050           |
| R-24         |                | 2          | 585     |                   |              |            | 45            | 702     | -7,030           |
| R-24<br>R-25 | 1,070<br>1,033 | 2          | 593     | -4,432<br>-15,356 | R-68<br>T-69 | 810<br>805 | 0             | 670     | -1,631           |
| R-26         | 989            | 1          | 601     | -7,742            | R-70         | 800        | -1            | 652     | -1,631           |
|              |                | -25        | 544     |                   |              | 803        | -1            | 690     |                  |
| R-27         | 1,095          | -25<br>-16 |         | -17,278           | R-71         | 808        |               | 754     | 1,264            |
| R-28         | 1,026          |            | 512     | -9,948<br>5.705   | R-72         |            | 21<br>1       |         | -4,260<br>12,650 |
| R-29         | 942            | 0          | 588     | -5,765            | R-73         | 814        |               | 649     | -13,650          |
| R-30         | 1,033          | 11         | 674     | 750               | R-74         | 803        | 0             | 744     | -1,178           |
| R-31         | 1,022          | -20        | 733     | 2,909             | R-75         | 795        | 109           | 805     | -19,441          |
| R-32         | 1,012          | 0          | 634     | -7,136            | R-76         | 799        | -4            | 657     | 5,643            |
| R-33         | 1,022          | -6         | 672     | -9,491            | R-77         | 782        | -1            | 730     | -8,518           |
| R-34         | 1,012          | -34        | 642     | -6,317            | R-78         | 936        | 39            | 676     | -4,932           |
| R-35         | 998            | -15        | 641     | -4,518<br>47,070  | R-79         | 1,128      | -47           | 583     | -7,315           |
| R-36         | 1,028          | -47        | 626     | -17,976           | R-80         | 1,114      | -9            | 580     | -6,092           |
| R-37         | 1,017          | -11        | 692     | -8,795            | R-81         | 976        | -20           | 583     | -7,128           |
| R-38         | 1,000          | -15        | 663     | -17,309           | R-82         | 961        | -19           | 584     | -5,720           |
| R-39         | 1,016          | -35        | 716     | -20,038           | R-83         | 1,004      | -1            | 638     | -6,837           |
| R-40         | 1,011          | 0          | 677     | -17,002           | R-84         | 971        | 0             | 558     | -9,756           |
| R-41         | 1,039          | 79         | 759     | 15,978            | U-85         | 932        | 1             | 631     | -16,436          |
| R-42         | 1,053          | 0          | 679     | 1,218             | T-86         | 943        | 105           | 717     | -12,478          |
| R-43         | 1,018          | -58        | 576     | -5,298            | R-87         | 1,033      | -2            | 585     | -13,423          |
| R-44         | 1,023          | -19        | 627     | -17,195           | R-88         | 986        | 261           | 820     | -18,747          |
| R-45         | 1,078          | -8         | 641     | -12,715           | R-89         | 654        | -65           | 1,380   | 7,635            |
|              |                |            |         |                   |              | Net Volume | e Loss R-1 to |         | -610,442         |

\*Total Project Net Volume Loss (CY): -610,442

\*Includes half of the volume change at project limits.

**Barefoot Beach** 

Vanderbilt Beach

**Park Shore Beach** 

**Naples Beach** 

Gordon Pass