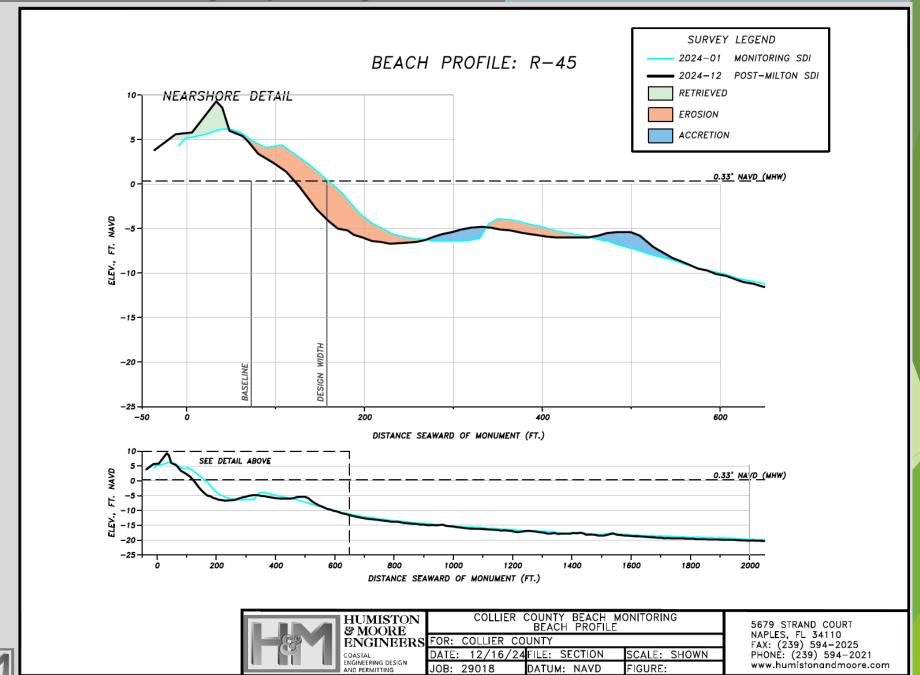

#### 2024 Hurricane Losses

Naples Cay R-45 2025 Retrieval and Shaping of Sand into Dune - Planting Shown Completed February 2025

Views along Promenade in 12/31/2019 3-years prior to impact from Hurricane Ian