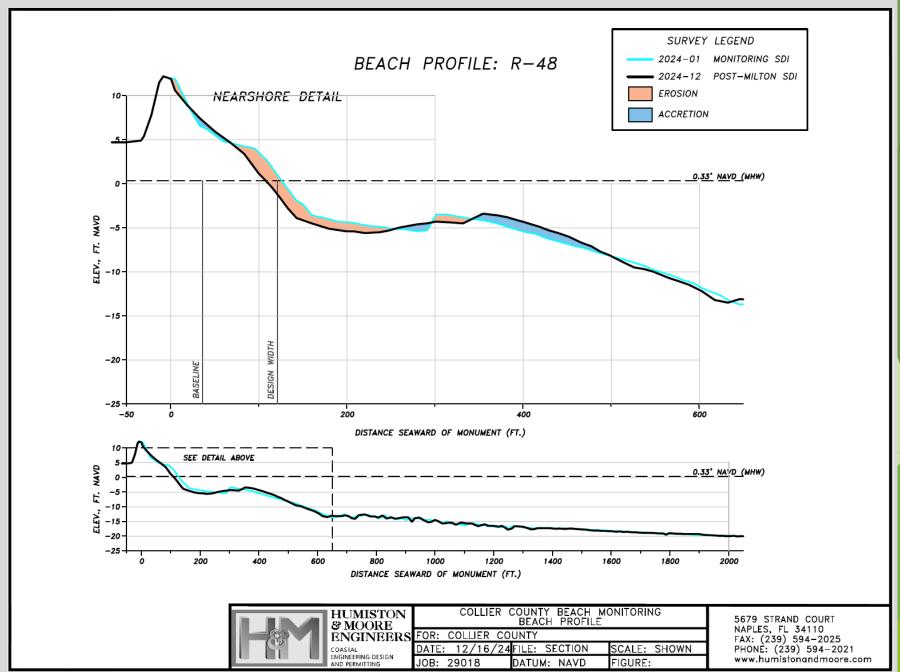

# 2024 Hurricane Losses

|              | Effect.        | Landward   | Seaward | Volume            |              | Effect.    | Landward      | Seaward | Volume           |
|--------------|----------------|------------|---------|-------------------|--------------|------------|---------------|---------|------------------|
| Mon.         | Distance       | Limit      | Limit   | Change            | Mon.         | Distance   | Limit         | Limit   | Change           |
|              | (Ft.)          | (Ft.)      | (Ft.)   | (CY)              |              | (Ft.)      | (Ft.)         | (Ft.)   | (CY)             |
| R-1          | 570            | -85        | 651     | 3,103             | R-46         | 1,040      | -1            | 603     | 6,761            |
| T-2          | 1,008          | 78         | 659     | -6,146            | R-47         | 953        | 0             | 600     | -7,448           |
| R-3          | 1,002          | -43        | 584     | 4,700             | R-48         | 1,000      | 1             | 583     | -5,367           |
| R-4          | 1,017          | -82        | 507     | 4,741             | R-49         | 1,077      | 0             | 589     | -1,209           |
| R-5          | 1,023          | -77        | 568     | 7,757             | R-50         | 1,208      | 1             | 738     | -20,003          |
| R-6          | 1,023          | -118       | 534     | 10,963            | R-51         | 1,108      | -3            | 512     | -11,337          |
| R-7          | 1,051          | -16        | 629     | 929               | R-52         | 967        | 14            | 629     | -7,900           |
| T-8          | 1,018          | -94        | 585     | -8,523            | R-53         | 1,060      | 31            | 667     | -13,679          |
| R-9          | 1,000          | -32        | 644     | -4,472            | T-54         | 1,059      | 0             | 625     | -7,658           |
| R-10         | 1,025          | -35        | 662     | 3,151             | U-55         | 985        | 1             | 566     | -12,554          |
| R-11         | 1,028          | -63        | 733     | -4,935            | R-56         | 846        | 6             | 674     | -17,549          |
| R-12         | 1,033          | -108       | 710     | -17,200           | T-57         | 944        | 22            | 760     | -26,237          |
| R-13         | 1,016          | 57         | 861     | -30,308           | R-58A        | 699        | -4            | 830     | 21,007           |
| R-14         | 1,012          | -47        | 853     | -12,565           | T-58         | 790        | 0             | 886     | 17,593           |
| R-15         | 1,038          | -74        | 1,046   | -24,609           | R-59         | 1,033      | 0             | 497     | -7,795           |
| R-16         | 622            | -117       | 1,385   | -17,973           | R-60         | 1,081      | -1            | 578     | -3,460           |
| R-17         | 1,101          | -100       | 1,541   | 2,157             | R-61         | 1,049      | 69            | 811     | -15,029          |
| R-18         | 1,025          | -14        | 1,072   | -16,606           | T-62         | 1,015      | 2             | 592     | -1,124           |
| R-19         | 1,023          | -7         | 591     | -8,544            | R-63         | 967        | 61            | 668     | 5,721            |
| R-20         | 1,030          | -19        | 623     | -21,111           | R-64         | 854        | 28            | 636     | -12,570          |
| R-21         | 1,030          | -65        | 499     | 4,003             | T-65         | 804        | 0             | 621     | -5,810           |
| R-21         | 1,004          | -61        | 579     | -8,430            | R-66         | 813        | 0             | 724     | 2,770            |
| R-23         | 1,004          | -101       | 618     | -3,893            | R-67         | 805        | 1             | 724     | -7,050           |
| R-24         |                | 2          | 585     |                   |              |            | 45            | 702     | -7,030           |
| R-24<br>R-25 | 1,070<br>1,033 | 2          | 593     | -4,432<br>-15,356 | R-68<br>T-69 | 810<br>805 | 0             | 670     | -1,631           |
| R-26         | 989            | 1          | 601     | -7,742            | R-70         | 800        | -1            | 652     | -1,631           |
|              |                | -25        | 544     |                   |              | 803        | -1            | 690     |                  |
| R-27         | 1,095          | -25<br>-16 |         | -17,278           | R-71         | 808        |               | 754     | 1,264            |
| R-28         | 1,026          |            | 512     | -9,948<br>5.705   | R-72         |            | 21<br>1       |         | -4,260<br>12,650 |
| R-29         | 942            | 0          | 588     | -5,765            | R-73         | 814        |               | 649     | -13,650          |
| R-30         | 1,033          | 11         | 674     | 750               | R-74         | 803        | 0             | 744     | -1,178           |
| R-31         | 1,022          | -20        | 733     | 2,909             | R-75         | 795        | 109           | 805     | -19,441          |
| R-32         | 1,012          | 0          | 634     | -7,136            | R-76         | 799        | -4            | 657     | 5,643            |
| R-33         | 1,022          | -6         | 672     | -9,491            | R-77         | 782        | -1            | 730     | -8,518           |
| R-34         | 1,012          | -34        | 642     | -6,317            | R-78         | 936        | 39            | 676     | -4,932           |
| R-35         | 998            | -15        | 641     | -4,518<br>47,070  | R-79         | 1,128      | -47           | 583     | -7,315           |
| R-36         | 1,028          | -47        | 626     | -17,976           | R-80         | 1,114      | -9            | 580     | -6,092           |
| R-37         | 1,017          | -11        | 692     | -8,795            | R-81         | 976        | -20           | 583     | -7,128           |
| R-38         | 1,000          | -15        | 663     | -17,309           | R-82         | 961        | -19           | 584     | -5,720           |
| R-39         | 1,016          | -35        | 716     | -20,038           | R-83         | 1,004      | -1            | 638     | -6,837           |
| R-40         | 1,011          | 0          | 677     | -17,002           | R-84         | 971        | 0             | 558     | -9,756           |
| R-41         | 1,039          | 79         | 759     | 15,978            | U-85         | 932        | 1             | 631     | -16,436          |
| R-42         | 1,053          | 0          | 679     | 1,218             | T-86         | 943        | 105           | 717     | -12,478          |
| R-43         | 1,018          | -58        | 576     | -5,298            | R-87         | 1,033      | -2            | 585     | -13,423          |
| R-44         | 1,023          | -19        | 627     | -17,195           | R-88         | 986        | 261           | 820     | -18,747          |
| R-45         | 1,078          | -8         | 641     | -12,715           | R-89         | 654        | -65           | 1,380   | 7,635            |
|              |                |            |         |                   |              | Net Volume | e Loss R-1 to |         | -610,442         |