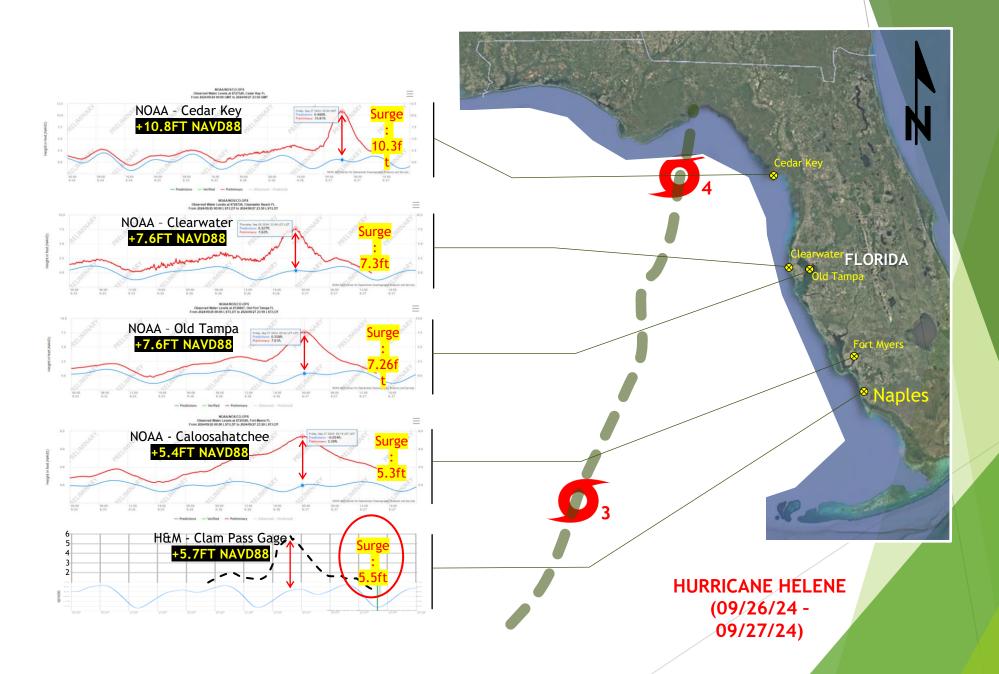

ual Water Forum: February 25, 2025

"Building Naples' Coastal Resiliency"

**Humiston & Moore Engineers** 

Brett D. Moore, P.E., BC.CE, President





Outline

### **Coastal Vulnerability**

- Recent Awareness Storms (2022 thru 2024)
- Conditions Post Milton (1/2024 to 12/2024)

## **Building Coastal Resiliency**

- Importance of Beach & Dune Program
- Storm Responses Short Term
- Long Term Planning

2024 2023 2022

**2**017 **2**016

2005

2004

Hurricanes Helene (3) and Milton (5)

Hurricane Idalia (3) Hurricane Ian (5)

Hurricane Irma (5)
Hurricane Hermine (1)



Hurricane Wilma (5)
Hurricane Charley (4)

#### 2025 Park Shore Nourishment





Figure: Hurricane Ian – Collier County – Documented Surge Data



August 3, 2024 - Hurricane Debby



### September 26, 2024 - Hurricane Helene



### October 10, 2024 - Hurricane Milton







# **Coastal Vulnerability and Action**

## Barefoot Beach - Post Wilton







#### 2024 Hurricane Losses





Naples Cay R-45 2025 Retrieval and Shaping of Sand into Dune - Planting Shown Completed February 2025







Views along Promenade in 12/31/2019 3-years prior to impact from Hurricane Ian







Views along Promenade in April 2019
3 ½ -years prior to impact from Hurricane Ian







#### Views along Promenade Post Hurricane Ian







Views along Promenade 3-months Post Hurricane lan 12-13-2022















### Coastal Vulnerability-South Park Shore

#### 2024 Hurricane Losses







#### 2024 Hurricane Losses





# **Post Storm Responses – Dune Construction**

Post Ian Dune Construction and Planting

**Important** *Performance*