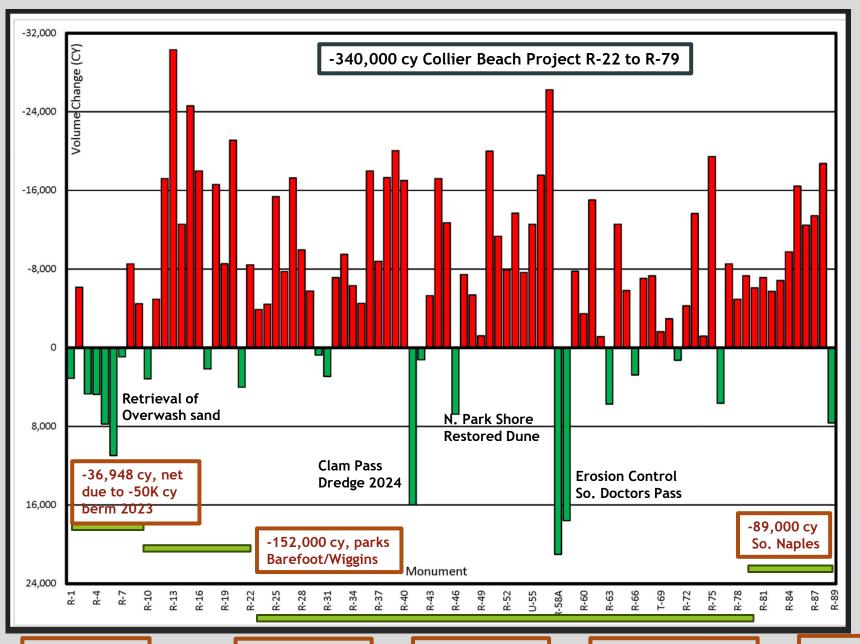

#### 2024 Hurricane Losses

Naples Cay R-45 2025 Retrieval and Shaping of Sand into Dune - Planting Shown Completed February 2025

Views along Promenade in 12/31/2019 3-years prior to impact from Hurricane Ian

# 2024 Hurricane Losses

|              | Effect.        | Landward   | Seaward | Volume            |              | Effect.    | Landward      | Seaward | Volume           |
|--------------|----------------|------------|---------|-------------------|--------------|------------|---------------|---------|------------------|
| Mon.         | Distance       | Limit      | Limit   | Change            | Mon.         | Distance   | Limit         | Limit   | Change           |
|              | (Ft.)          | (Ft.)      | (Ft.)   | (CY)              |              | (Ft.)      | (Ft.)         | (Ft.)   | (CY)             |
| R-1          | 570            | -85        | 651     | 3,103             | R-46         | 1,040      | -1            | 603     | 6,761            |
| T-2          | 1,008          | 78         | 659     | -6,146            | R-47         | 953        | 0             | 600     | -7,448           |
| R-3          | 1,002          | -43        | 584     | 4,700             | R-48         | 1,000      | 1             | 583     | -5,367           |
| R-4          | 1,017          | -82        | 507     | 4,741             | R-49         | 1,077      | 0             | 589     | -1,209           |
| R-5          | 1,023          | -77        | 568     | 7,757             | R-50         | 1,208      | 1             | 738     | -20,003          |
| R-6          | 1,023          | -118       | 534     | 10,963            | R-51         | 1,108      | -3            | 512     | -11,337          |
| R-7          | 1,051          | -16        | 629     | 929               | R-52         | 967        | 14            | 629     | -7,900           |
| T-8          | 1,018          | -94        | 585     | -8,523            | R-53         | 1,060      | 31            | 667     | -13,679          |
| R-9          | 1,000          | -32        | 644     | -4,472            | T-54         | 1,059      | 0             | 625     | -7,658           |
| R-10         | 1,025          | -35        | 662     | 3,151             | U-55         | 985        | 1             | 566     | -12,554          |
| R-11         | 1,028          | -63        | 733     | -4,935            | R-56         | 846        | 6             | 674     | -17,549          |
| R-12         | 1,033          | -108       | 710     | -17,200           | T-57         | 944        | 22            | 760     | -26,237          |
| R-13         | 1,016          | 57         | 861     | -30,308           | R-58A        | 699        | -4            | 830     | 21,007           |
| R-14         | 1,012          | -47        | 853     | -12,565           | T-58         | 790        | 0             | 886     | 17,593           |
| R-15         | 1,038          | -74        | 1,046   | -24,609           | R-59         | 1,033      | 0             | 497     | -7,795           |
| R-16         | 622            | -117       | 1,385   | -17,973           | R-60         | 1,081      | -1            | 578     | -3,460           |
| R-17         | 1,101          | -100       | 1,541   | 2,157             | R-61         | 1,049      | 69            | 811     | -15,029          |
| R-18         | 1,025          | -14        | 1,072   | -16,606           | T-62         | 1,015      | 2             | 592     | -1,124           |
| R-19         | 1,023          | -7         | 591     | -8,544            | R-63         | 967        | 61            | 668     | 5,721            |
| R-20         | 1,030          | -19        | 623     | -21,111           | R-64         | 854        | 28            | 636     | -12,570          |
| R-21         | 1,030          | -65        | 499     | 4,003             | T-65         | 804        | 0             | 621     | -5,810           |
| R-21         | 1,004          | -61        | 579     | -8,430            | R-66         | 813        | 0             | 724     | 2,770            |
| R-23         | 1,004          | -101       | 618     | -3,893            | R-67         | 805        | 1             | 724     | -7,050           |
| R-24         |                | 2          | 585     |                   |              |            | 45            | 702     | -7,030           |
| R-24<br>R-25 | 1,070<br>1,033 | 2          | 593     | -4,432<br>-15,356 | R-68<br>T-69 | 810<br>805 | 0             | 670     | -1,631           |
| R-26         | 989            | 1          | 601     | -7,742            | R-70         | 800        | -1            | 652     | -1,631           |
|              |                | -25        | 544     |                   |              | 803        | -1            | 690     |                  |
| R-27         | 1,095          | -25<br>-16 |         | -17,278           | R-71         | 808        |               | 754     | 1,264            |
| R-28         | 1,026          |            | 512     | -9,948<br>5.705   | R-72         |            | 21<br>1       |         | -4,260<br>12,650 |
| R-29         | 942            | 0          | 588     | -5,765            | R-73         | 814        |               | 649     | -13,650          |
| R-30         | 1,033          | 11         | 674     | 750               | R-74         | 803        | 0             | 744     | -1,178           |
| R-31         | 1,022          | -20        | 733     | 2,909             | R-75         | 795        | 109           | 805     | -19,441          |
| R-32         | 1,012          | 0          | 634     | -7,136            | R-76         | 799        | -4            | 657     | 5,643            |
| R-33         | 1,022          | -6         | 672     | -9,491            | R-77         | 782        | -1            | 730     | -8,518           |
| R-34         | 1,012          | -34        | 642     | -6,317            | R-78         | 936        | 39            | 676     | -4,932           |
| R-35         | 998            | -15        | 641     | -4,518<br>47,070  | R-79         | 1,128      | -47           | 583     | -7,315           |
| R-36         | 1,028          | -47        | 626     | -17,976           | R-80         | 1,114      | -9            | 580     | -6,092           |
| R-37         | 1,017          | -11        | 692     | -8,795            | R-81         | 976        | -20           | 583     | -7,128           |
| R-38         | 1,000          | -15        | 663     | -17,309           | R-82         | 961        | -19           | 584     | -5,720           |
| R-39         | 1,016          | -35        | 716     | -20,038           | R-83         | 1,004      | -1            | 638     | -6,837           |
| R-40         | 1,011          | 0          | 677     | -17,002           | R-84         | 971        | 0             | 558     | -9,756           |
| R-41         | 1,039          | 79         | 759     | 15,978            | U-85         | 932        | 1             | 631     | -16,436          |
| R-42         | 1,053          | 0          | 679     | 1,218             | T-86         | 943        | 105           | 717     | -12,478          |
| R-43         | 1,018          | -58        | 576     | -5,298            | R-87         | 1,033      | -2            | 585     | -13,423          |
| R-44         | 1,023          | -19        | 627     | -17,195           | R-88         | 986        | 261           | 820     | -18,747          |
| R-45         | 1,078          | -8         | 641     | -12,715           | R-89         | 654        | -65           | 1,380   | 7,635            |
|              |                |            |         |                   |              | Net Volume | e Loss R-1 to |         | -610,442         |

\*Total Project Net Volume Loss (CY): -610,442

\*Includes half of the volume change at project limits.

**Barefoot Beach** 

Vanderbilt Beach

**Park Shore Beach** 

**Naples Beach** 

Gordon Pass