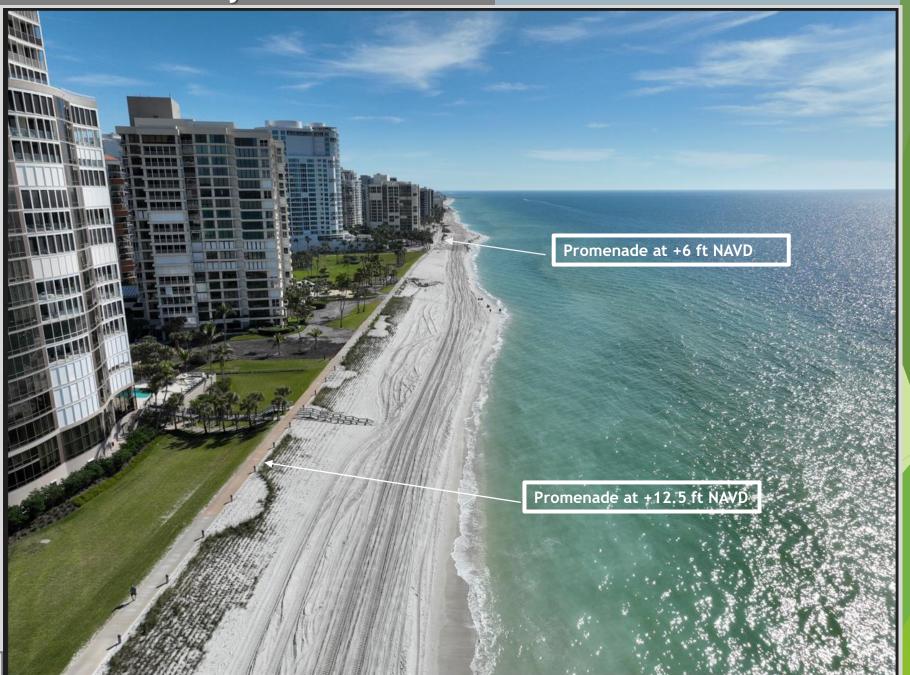

#### 2024 Hurricane Losses

Naples Cay R-45 2025 Retrieval and Shaping of Sand into Dune - Planting Shown Completed February 2025

Views along Promenade in 12/31/2019 3-years prior to impact from Hurricane Ian

Views along Promenade in April 2019
3 ½ -years prior to impact from Hurricane Ian

#### Views along Promenade Post Hurricane Ian

Views along Promenade 3-months Post Hurricane lan 12-13-2022