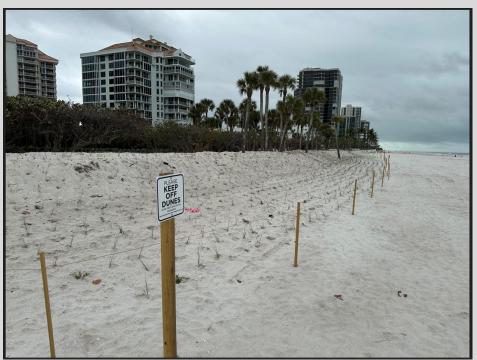

#### 2024 Hurricane Losses

Naples Cay R-45 2025 Retrieval and Shaping of Sand into Dune - Planting Shown Completed February 2025

Views along Promenade in 12/31/2019 3-years prior to impact from Hurricane Ian