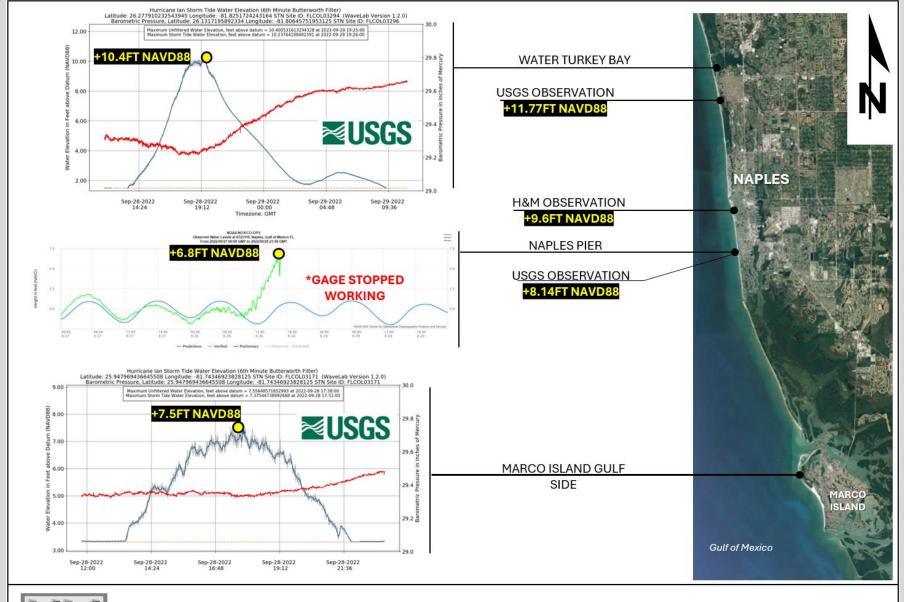

#### 2025 Park Shore Nourishment

Figure: Hurricane Ian – Collier County – Documented Surge Data

August 3, 2024 - Hurricane Debby