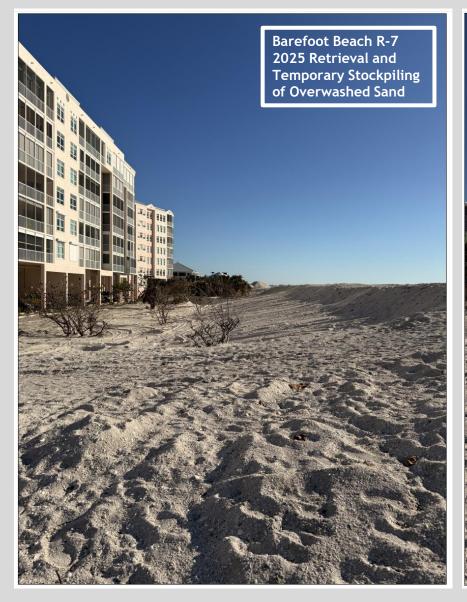

#### 2024 Hurricane Losses

Naples Cay R-45 2025 Retrieval and Shaping of Sand into Dune - Planting Shown Completed February 2025

Views along Promenade in 12/31/2019 3-years prior to impact from Hurricane Ian