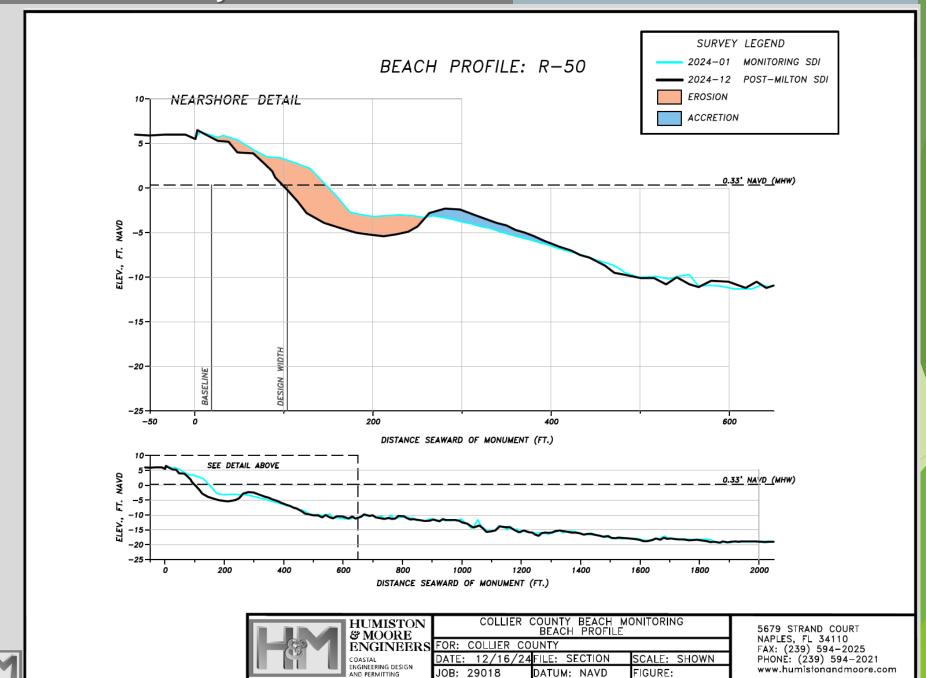

# 2024 Hurricane Losses

|              | Effect.        | Landward   | Seaward | Volume            |              | Effect.    | Landward      | Seaward | Volume           |
|--------------|----------------|------------|---------|-------------------|--------------|------------|---------------|---------|------------------|
| Mon.         | Distance       | Limit      | Limit   | Change            | Mon.         | Distance   | Limit         | Limit   | Change           |
|              | (Ft.)          | (Ft.)      | (Ft.)   | (CY)              |              | (Ft.)      | (Ft.)         | (Ft.)   | (CY)             |
| R-1          | 570            | -85        | 651     | 3,103             | R-46         | 1,040      | -1            | 603     | 6,761            |
| T-2          | 1,008          | 78         | 659     | -6,146            | R-47         | 953        | 0             | 600     | -7,448           |
| R-3          | 1,002          | -43        | 584     | 4,700             | R-48         | 1,000      | 1             | 583     | -5,367           |
| R-4          | 1,017          | -82        | 507     | 4,741             | R-49         | 1,077      | 0             | 589     | -1,209           |
| R-5          | 1,023          | -77        | 568     | 7,757             | R-50         | 1,208      | 1             | 738     | -20,003          |
| R-6          | 1,023          | -118       | 534     | 10,963            | R-51         | 1,108      | -3            | 512     | -11,337          |
| R-7          | 1,051          | -16        | 629     | 929               | R-52         | 967        | 14            | 629     | -7,900           |
| T-8          | 1,018          | -94        | 585     | -8,523            | R-53         | 1,060      | 31            | 667     | -13,679          |
| R-9          | 1,000          | -32        | 644     | -4,472            | T-54         | 1,059      | 0             | 625     | -7,658           |
| R-10         | 1,025          | -35        | 662     | 3,151             | U-55         | 985        | 1             | 566     | -12,554          |
| R-11         | 1,028          | -63        | 733     | -4,935            | R-56         | 846        | 6             | 674     | -17,549          |
| R-12         | 1,033          | -108       | 710     | -17,200           | T-57         | 944        | 22            | 760     | -26,237          |
| R-13         | 1,016          | 57         | 861     | -30,308           | R-58A        | 699        | -4            | 830     | 21,007           |
| R-14         | 1,012          | -47        | 853     | -12,565           | T-58         | 790        | 0             | 886     | 17,593           |
| R-15         | 1,038          | -74        | 1,046   | -24,609           | R-59         | 1,033      | 0             | 497     | -7,795           |
| R-16         | 622            | -117       | 1,385   | -17,973           | R-60         | 1,081      | -1            | 578     | -3,460           |
| R-17         | 1,101          | -100       | 1,541   | 2,157             | R-61         | 1,049      | 69            | 811     | -15,029          |
| R-18         | 1,025          | -14        | 1,072   | -16,606           | T-62         | 1,015      | 2             | 592     | -1,124           |
| R-19         | 1,023          | -7         | 591     | -8,544            | R-63         | 967        | 61            | 668     | 5,721            |
| R-20         | 1,030          | -19        | 623     | -21,111           | R-64         | 854        | 28            | 636     | -12,570          |
| R-21         | 1,030          | -65        | 499     | 4,003             | T-65         | 804        | 0             | 621     | -5,810           |
| R-21         | 1,004          | -61        | 579     | -8,430            | R-66         | 813        | 0             | 724     | 2,770            |
| R-23         | 1,004          | -101       | 618     | -3,893            | R-67         | 805        | 1             | 724     | -7,050           |
| R-24         |                | 2          | 585     |                   |              |            | 45            | 702     | -7,030           |
| R-24<br>R-25 | 1,070<br>1,033 | 2          | 593     | -4,432<br>-15,356 | R-68<br>T-69 | 810<br>805 | 0             | 670     | -1,631           |
| R-26         | 989            | 1          | 601     | -7,742            | R-70         | 800        | -1            | 652     | -1,631           |
|              |                | -25        | 544     |                   |              | 803        | -1            | 690     |                  |
| R-27         | 1,095          | -25<br>-16 |         | -17,278           | R-71         | 808        |               | 754     | 1,264            |
| R-28         | 1,026          |            | 512     | -9,948<br>5.705   | R-72         |            | 21<br>1       |         | -4,260<br>12,650 |
| R-29         | 942            | 0          | 588     | -5,765            | R-73         | 814        |               | 649     | -13,650          |
| R-30         | 1,033          | 11         | 674     | 750               | R-74         | 803        | 0             | 744     | -1,178           |
| R-31         | 1,022          | -20        | 733     | 2,909             | R-75         | 795        | 109           | 805     | -19,441          |
| R-32         | 1,012          | 0          | 634     | -7,136            | R-76         | 799        | -4            | 657     | 5,643            |
| R-33         | 1,022          | -6         | 672     | -9,491            | R-77         | 782        | -1            | 730     | -8,518           |
| R-34         | 1,012          | -34        | 642     | -6,317            | R-78         | 936        | 39            | 676     | -4,932           |
| R-35         | 998            | -15        | 641     | -4,518<br>47,070  | R-79         | 1,128      | -47           | 583     | -7,315           |
| R-36         | 1,028          | -47        | 626     | -17,976           | R-80         | 1,114      | -9            | 580     | -6,092           |
| R-37         | 1,017          | -11        | 692     | -8,795            | R-81         | 976        | -20           | 583     | -7,128           |
| R-38         | 1,000          | -15        | 663     | -17,309           | R-82         | 961        | -19           | 584     | -5,720           |
| R-39         | 1,016          | -35        | 716     | -20,038           | R-83         | 1,004      | -1            | 638     | -6,837           |
| R-40         | 1,011          | 0          | 677     | -17,002           | R-84         | 971        | 0             | 558     | -9,756           |
| R-41         | 1,039          | 79         | 759     | 15,978            | U-85         | 932        | 1             | 631     | -16,436          |
| R-42         | 1,053          | 0          | 679     | 1,218             | T-86         | 943        | 105           | 717     | -12,478          |
| R-43         | 1,018          | -58        | 576     | -5,298            | R-87         | 1,033      | -2            | 585     | -13,423          |
| R-44         | 1,023          | -19        | 627     | -17,195           | R-88         | 986        | 261           | 820     | -18,747          |
| R-45         | 1,078          | -8         | 641     | -12,715           | R-89         | 654        | -65           | 1,380   | 7,635            |
|              |                |            |         |                   |              | Net Volume | e Loss R-1 to |         | -610,442         |