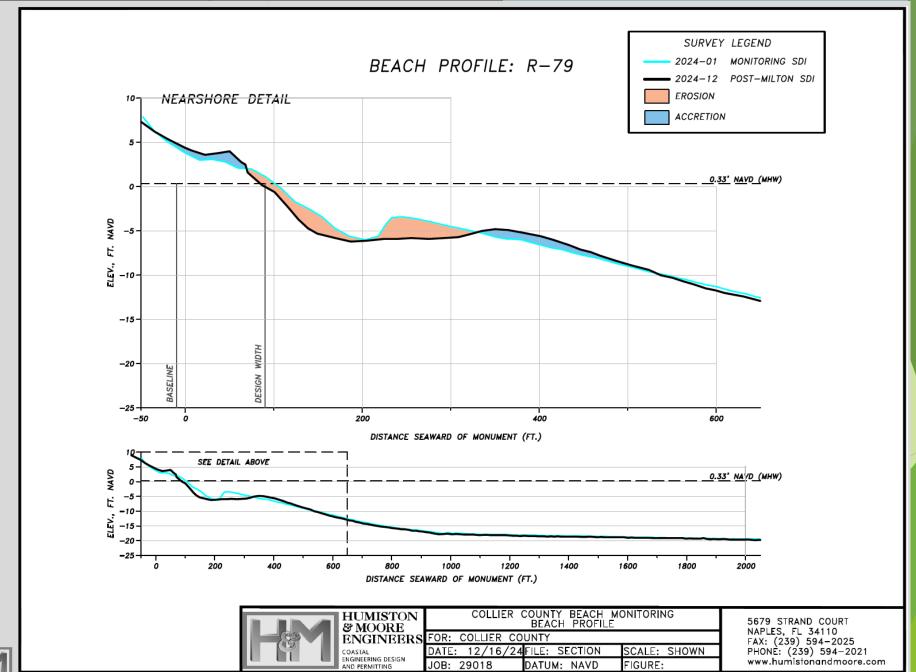

# 2024 Hurricane Losses

|              | Effect.        | Landward   | Seaward | Volume            |              | Effect.    | Landward      | Seaward | Volume           |
|--------------|----------------|------------|---------|-------------------|--------------|------------|---------------|---------|------------------|
| Mon.         | Distance       | Limit      | Limit   | Change            | Mon.         | Distance   | Limit         | Limit   | Change           |
|              | (Ft.)          | (Ft.)      | (Ft.)   | (CY)              |              | (Ft.)      | (Ft.)         | (Ft.)   | (CY)             |
| R-1          | 570            | -85        | 651     | 3,103             | R-46         | 1,040      | -1            | 603     | 6,761            |
| T-2          | 1,008          | 78         | 659     | -6,146            | R-47         | 953        | 0             | 600     | -7,448           |
| R-3          | 1,002          | -43        | 584     | 4,700             | R-48         | 1,000      | 1             | 583     | -5,367           |
| R-4          | 1,017          | -82        | 507     | 4,741             | R-49         | 1,077      | 0             | 589     | -1,209           |
| R-5          | 1,023          | -77        | 568     | 7,757             | R-50         | 1,208      | 1             | 738     | -20,003          |
| R-6          | 1,023          | -118       | 534     | 10,963            | R-51         | 1,108      | -3            | 512     | -11,337          |
| R-7          | 1,051          | -16        | 629     | 929               | R-52         | 967        | 14            | 629     | -7,900           |
| T-8          | 1,018          | -94        | 585     | -8,523            | R-53         | 1,060      | 31            | 667     | -13,679          |
| R-9          | 1,000          | -32        | 644     | -4,472            | T-54         | 1,059      | 0             | 625     | -7,658           |
| R-10         | 1,025          | -35        | 662     | 3,151             | U-55         | 985        | 1             | 566     | -12,554          |
| R-11         | 1,028          | -63        | 733     | -4,935            | R-56         | 846        | 6             | 674     | -17,549          |
| R-12         | 1,033          | -108       | 710     | -17,200           | T-57         | 944        | 22            | 760     | -26,237          |
| R-13         | 1,016          | 57         | 861     | -30,308           | R-58A        | 699        | -4            | 830     | 21,007           |
| R-14         | 1,012          | -47        | 853     | -12,565           | T-58         | 790        | 0             | 886     | 17,593           |
| R-15         | 1,038          | -74        | 1,046   | -24,609           | R-59         | 1,033      | 0             | 497     | -7,795           |
| R-16         | 622            | -117       | 1,385   | -17,973           | R-60         | 1,081      | -1            | 578     | -3,460           |
| R-17         | 1,101          | -100       | 1,541   | 2,157             | R-61         | 1,049      | 69            | 811     | -15,029          |
| R-18         | 1,025          | -14        | 1,072   | -16,606           | T-62         | 1,015      | 2             | 592     | -1,124           |
| R-19         | 1,023          | -7         | 591     | -8,544            | R-63         | 967        | 61            | 668     | 5,721            |
| R-20         | 1,030          | -19        | 623     | -21,111           | R-64         | 854        | 28            | 636     | -12,570          |
| R-21         | 1,030          | -65        | 499     | 4,003             | T-65         | 804        | 0             | 621     | -5,810           |
| R-21         | 1,004          | -61        | 579     | -8,430            | R-66         | 813        | 0             | 724     | 2,770            |
| R-23         | 1,004          | -101       | 618     | -3,893            | R-67         | 805        | 1             | 724     | -7,050           |
| R-24         |                | 2          | 585     |                   |              |            | 45            | 702     | -7,030           |
| R-24<br>R-25 | 1,070<br>1,033 | 2          | 593     | -4,432<br>-15,356 | R-68<br>T-69 | 810<br>805 | 0             | 670     | -1,631           |
| R-26         | 989            | 1          | 601     | -7,742            | R-70         | 800        | -1            | 652     | -1,631           |
|              |                | -25        | 544     |                   |              | 803        | -1            | 690     |                  |
| R-27         | 1,095          | -25<br>-16 |         | -17,278           | R-71         | 808        |               | 754     | 1,264            |
| R-28         | 1,026          |            | 512     | -9,948<br>5.705   | R-72         |            | 21<br>1       |         | -4,260<br>12,650 |
| R-29         | 942            | 0          | 588     | -5,765            | R-73         | 814        |               | 649     | -13,650          |
| R-30         | 1,033          | 11         | 674     | 750               | R-74         | 803        | 0             | 744     | -1,178           |
| R-31         | 1,022          | -20        | 733     | 2,909             | R-75         | 795        | 109           | 805     | -19,441          |
| R-32         | 1,012          | 0          | 634     | -7,136            | R-76         | 799        | -4            | 657     | 5,643            |
| R-33         | 1,022          | -6         | 672     | -9,491            | R-77         | 782        | -1            | 730     | -8,518           |
| R-34         | 1,012          | -34        | 642     | -6,317            | R-78         | 936        | 39            | 676     | -4,932           |
| R-35         | 998            | -15        | 641     | -4,518<br>47,070  | R-79         | 1,128      | -47           | 583     | -7,315           |
| R-36         | 1,028          | -47        | 626     | -17,976           | R-80         | 1,114      | -9            | 580     | -6,092           |
| R-37         | 1,017          | -11        | 692     | -8,795            | R-81         | 976        | -20           | 583     | -7,128           |
| R-38         | 1,000          | -15        | 663     | -17,309           | R-82         | 961        | -19           | 584     | -5,720           |
| R-39         | 1,016          | -35        | 716     | -20,038           | R-83         | 1,004      | -1            | 638     | -6,837           |
| R-40         | 1,011          | 0          | 677     | -17,002           | R-84         | 971        | 0             | 558     | -9,756           |
| R-41         | 1,039          | 79         | 759     | 15,978            | U-85         | 932        | 1             | 631     | -16,436          |
| R-42         | 1,053          | 0          | 679     | 1,218             | T-86         | 943        | 105           | 717     | -12,478          |
| R-43         | 1,018          | -58        | 576     | -5,298            | R-87         | 1,033      | -2            | 585     | -13,423          |
| R-44         | 1,023          | -19        | 627     | -17,195           | R-88         | 986        | 261           | 820     | -18,747          |
| R-45         | 1,078          | -8         | 641     | -12,715           | R-89         | 654        | -65           | 1,380   | 7,635            |
|              |                |            |         |                   |              | Net Volume | e Loss R-1 to |         | -610,442         |