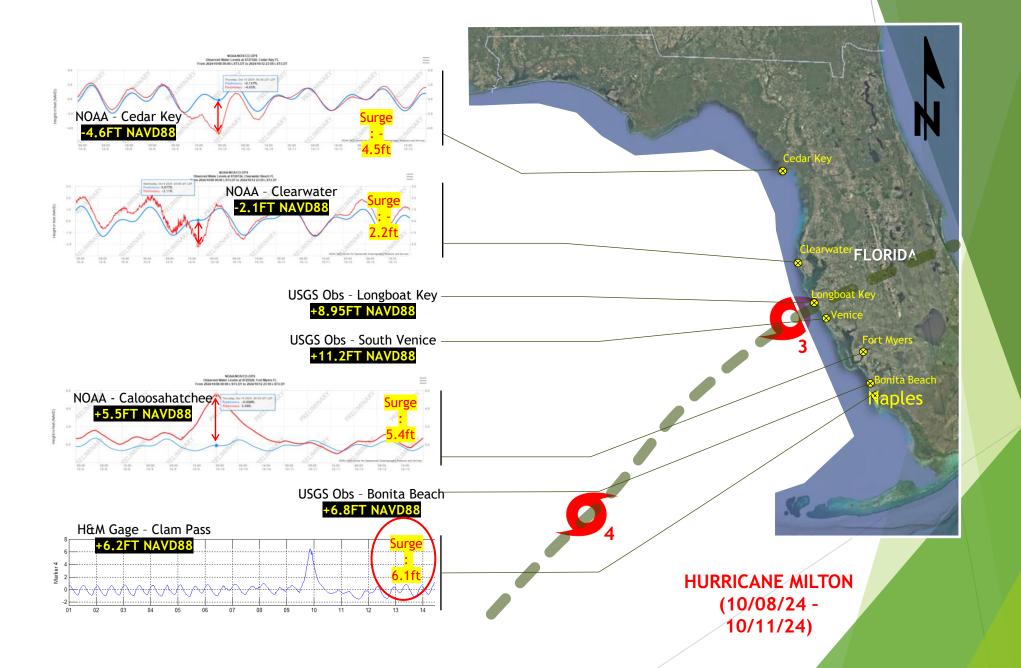

ng Naples' Coastal Resiliency"

**Humiston & Moore Engineers** 

Brett D. Moore, P.E., BC.CE, President





Outline

### **Coastal Vulnerability**

- Recent Awareness Storms (2022 thru 2024)
- Conditions Post Milton (1/2024 to 12/2024)

## **Building Coastal Resiliency**

- Importance of Beach & Dune Program
- Storm Responses Short Term
- Long Term Planning

2024 2023 2022

**2**017 **2**016

2005

2004

Hurricanes Helene (3) and Milton (5)

Hurricane Idalia (3) Hurricane Ian (5)

Hurricane Irma (5)
Hurricane Hermine (1)



Hurricane Wilma (5)
Hurricane Charley (4)

#### 2025 Park Shore Nourishment





Figure: Hurricane Ian – Collier County – Documented Surge Data



August 3, 2024 - Hurricane Debby



### September 26, 2024 - Hurricane Helene



### October 10, 2024 - Hurricane Milton







# **Coastal Vulnerability and Action**

## Barefoot Beach - Post Wilton







#### 2024 Hurricane Losses





Naples Cay R-45 2025 Retrieval and Shaping of Sand into Dune - Planting Shown Completed February 2025







Views along Promenade in 12/31/2019 3-years prior to impact from Hurricane Ian







Views along Promenade in April 2019
3 ½ -years prior to impact from Hurricane Ian







#### Views along Promenade Post Hurricane Ian







Views along Promenade 3-months Post Hurricane lan 12-13-2022















### Coastal Vulnerability-South Park Shore

#### 2024 Hurricane Losses







#### 2024 Hurricane Losses





# **Post Storm Responses – Dune Construction**

Post Ian Dune Construction and Planting

**Important** *Performance* Factors:

- Elevation
- Beach Width
- Dune