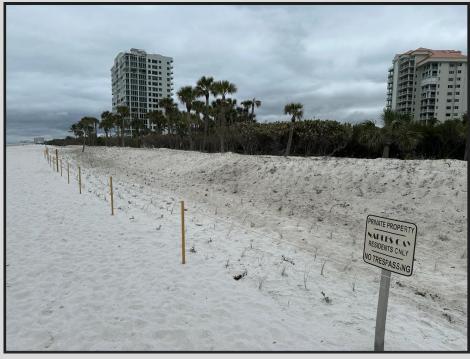

#### 2024 Hurricane Losses

Naples Cay R-45 2025 Retrieval and Shaping of Sand into Dune - Planting Shown Completed February 2025

Views along Promenade in 12/31/2019 3-years prior to impact from Hurricane Ian