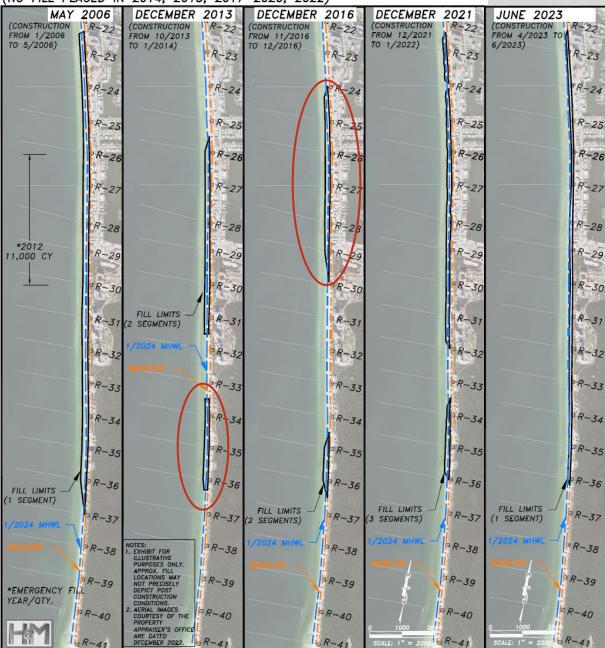

### Beach Nourishment & Maintenance

FIGURE 2a: FILL LIMITS FOR VANDERBILT & PELICAN BAY BEACH (NO FILL PLACED IN 2014, 2015, 2017-2020, 2022)

FIGURE 2b: FILL LIMITS FOR PARK SHORE BEACH (NO FILL PLACED IN 2014-2015 OR 2017-2018 OR 2020-2022)