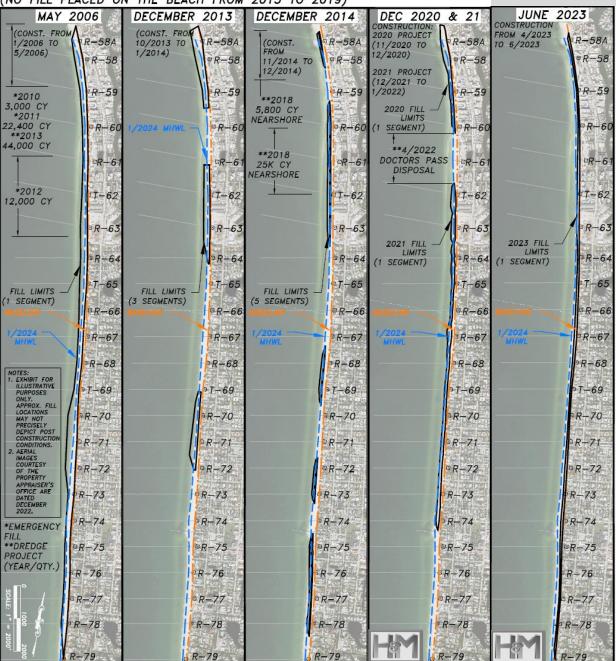

#### Beach Nourishment & Maintenance

FIGURE 2c: FILL LIMITS FOR NAPLES BEACH (NO FILL PLACED ON THE BEACH FROM 2015 TO 2019)