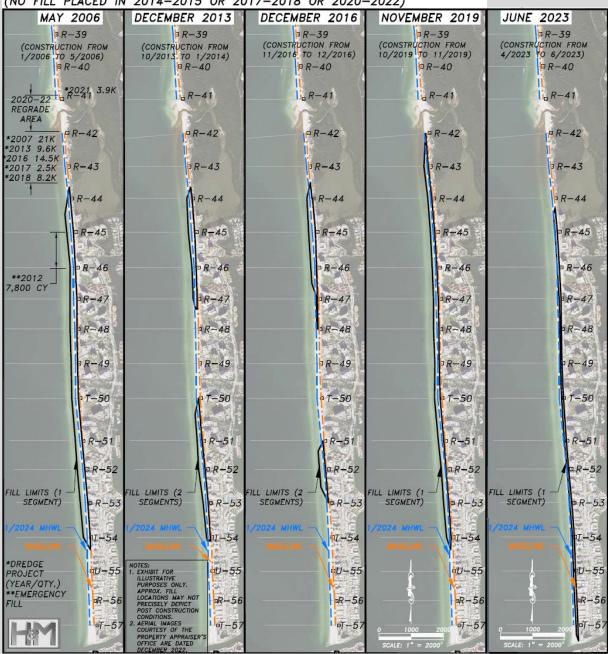

### Beach Nourishment & Maintenance

FIGURE 2a: FILL LIMITS FOR VANDERBILT & PELICAN BAY BEACH (NO FILL PLACED IN 2014, 2015, 2017-2020, 2022)

FIGURE 2b: FILL LIMITS FOR PARK SHORE BEACH (NO FILL PLACED IN 2014-2015 OR 2017-2018 OR 2020-2022)

#### Beach Nourishment & Maintenance

FIGURE 2c: FILL LIMITS FOR NAPLES BEACH (NO FILL PLACED ON THE BEACH FROM 2015 TO 2019)